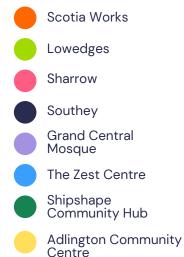

25 | 26 | 27 | 28 | 29 | 30   | 31 | 29 | 30 |    |     |     |    |    |
|    |         |    |    |    |     |    |          |    |    |    |    |    |       | 30 | 31 |     |    |    |       |    |    |    |    |    |    |     |    |    |    |    |    |    |      |    |    |    |    |     |     |    |    |

### Session type

All our drop in sessions are café drop ins unless marked with an  $^*$  which indicates a drop in information session.



A café drop in is an informal session for parents/carers to meet professionals and other parents/carers for help and support. Discussions are parent/carer-led.

A drop in information session is a 90 minute ADHD training session led by a project worker.

For venue addresses and more information please refer to our drop-in flyers.

#### Locations:



#### **Session details**

Friday 10th Jan: 10.00am-11.30am Tuesday 11th Feb: 9.30am-12.00pm Friday 7th March: 11.30am-2:00pm Tuesday 11th Mar: 10.00-11.30am Friday 28th Mar: 9.30-12.00pm Wednesday 23rd Apr: 9.30-12.00pm Tuesday 13th May: 9.30-12.00pm Friday 16th May: 10.00-11.30am Thursday 12th June: 9.30-12.00pm Thursday 19th June: 4.30-7.30pm

## t: 0114 2412733 I e: neurodiverCity.sheffield@family-action.org.uk

## family-action.org.uk

Family Action. Registered as a Charity in England & Wales no: 264713. Registered as a Charity in the Isle of Man no: 1206. Registered Company Limited by Guarantee in England and Wales no: 01068186.